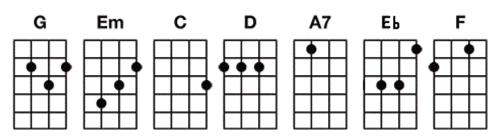

## **Every Breath You Take - The Police\***

## [intro] (G) | (Em) | (C) (D) | (G)

Every breath you **(G)**take Every move you **(Em)**make Every bond you **(C)**break... every step you **(D)**take I'll be watching you **(G)** 

Every single **(G)**day
And every word you **(Em)**say
Every game you **(C)**play... every night you **(D)**stay
I'll be watching you **(G)** 

Oh can't you **(C)**see You belong to **(G)**me How my poor heart **(A7)**aches With every step you **(D)**take

And every move you **(G)**make And every vow you **(Em)**break Every smile you **(C)**fake... every claim you **(D)**stake I'll be watching you **(G)** 

(Eb)Since you've gone, I've been lost without a (F)trace I dream at night, I can only see your (Eb)face I look around but it's you I can't re(F)place I feel so cold and I long for your em(Eb)brace I keep crying, baby, baby... (G)please

## (Em) | (C) (D) | (Em)

Oh can't you **(C)**see You belong to **(G)**me How my poor heart **(A7)**aches With every step you **(D)**take

Every move you (G)make
Every vow you (Em)break
Every smile you (C)fake... every claim you (D)stake
I'll be watching you (G)
Every move you (C)make... every step you (D)take
I'll be watching you (G)

I'll be watching **(G)**you (every breath you take, every move you **(Em)**make, every bond you **(C)**break...)

I'll be watching **(G)**you (every single day, every word you **(Em)**say, every game you **(C)**play...)

I'll be watching (G - single strum)you